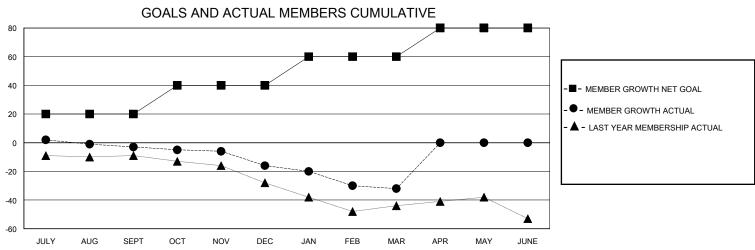

## District 14 H

Results as of: 3/31/2024

| GMT:          |               | GMT CA      |               |                               |                       |                         |                                                    |  |
|---------------|---------------|-------------|---------------|-------------------------------|-----------------------|-------------------------|----------------------------------------------------|--|
|               | Club          | s           |               | Members RESULTS FOR 2023-2024 |                       |                         |                                                    |  |
|               | RESULTS FOR   | R 2023-2024 |               |                               |                       |                         |                                                    |  |
| QUARTER       | NEW CLUB GOAL | NEW CLUBS   | DROPPED CLUBS | QUARTER MEMB                  | ER GROWTH NET<br>GOAL | MEMBER GROWTH<br>ACTUAL | DROPPED<br>MEMBERS ACTUAL<br>(including transfers) |  |
| JULY/AUG/SEPT | 0             | 0           | 0             | JULY/AUG/SEPT                 | 20                    | 8                       | 11                                                 |  |
| OCT/NOV/DEC   | 1             | 0           | 0             | OCT/NOV/DEC                   | 20                    | 5                       | 18                                                 |  |
| JAN/FEB/MAR   | 0             | 0           | 0             | JAN/FEB/MAR                   | 20                    | 14                      | 21                                                 |  |
| APR/MAY/JUNE  | 0             | 0           | 0             | APR/MAY/JUNE                  | 20                    | 0                       | 0                                                  |  |